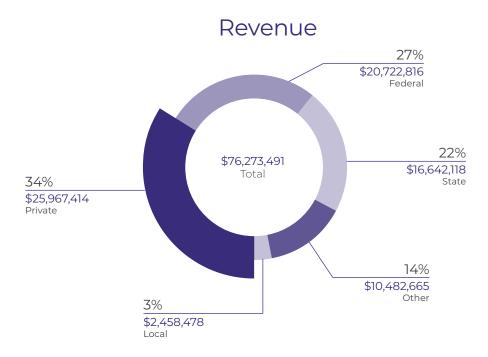

## **Functional Expenses**

Per GAAP requirements, revenue includes restricted and multi-year pledges and for which corresponding expenses will be incurred in subsequent years.

Start Early's auditors have expressed an unmodified opinion on our financial statements for the fiscal year ended June 30, 2021. Those financial statements, which are available on Start Early's website, include associated notes that are essential to understanding the information presented herein (assuming auditing financials are published on our website).