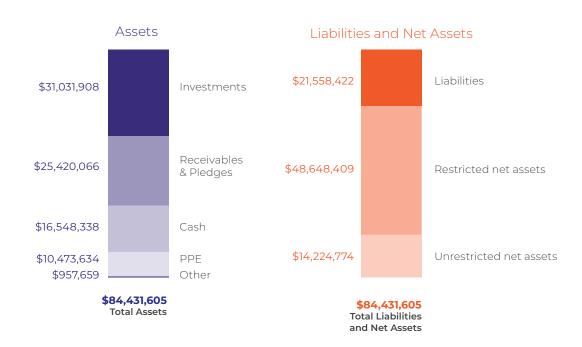

## Financials

Year ended June 30, 2021







## **Financial Position**



## **Functional Expenses**



Per GAAP requirements, revenue includes restricted and multi-year pledges and for which corresponding expenses will be incurred in subsequent years.

Start Early's auditors have expressed an unmodified opinion on our financial statements for the fiscal year ended June 30, 2021. Those financial statements, which are available on Start Early's website, include associated notes that are essential to understanding the information presented herein (assuming auditing financials are published on our website).