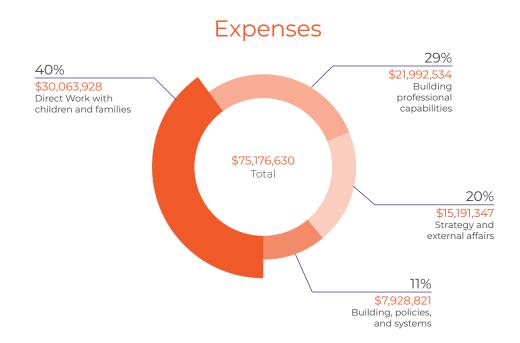

## **Functional Expenses**

Per GAAP requirements, revenue includes restricted and multi-year pledges and for which corresponding expenses will be incurred in subsequent years.

Start Early's auditors have expressed an unmodified opinion on our financial statements for the fiscal year ended June 30, 2021. Those financial statements, which are available on Start Early's website, include associated notes that are essential to understanding the information presented herein (assuming auditing financials are published on our website).