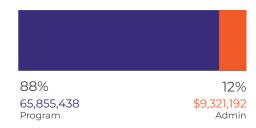

## **Functional Expenses**

Per GAAP requirements, revenue includes restricted and multi-year pledges and for which corresponding expenses will be incurred in subsequent years.

Start Early's auditors have expressed an unmodified opinion on our financial statements for the fiscal year ended June 30, 2021. Those financial statements, which are available on Start Early's website, include associated notes that are essential to understanding the information presented herein (assuming auditing financials are published on our website).